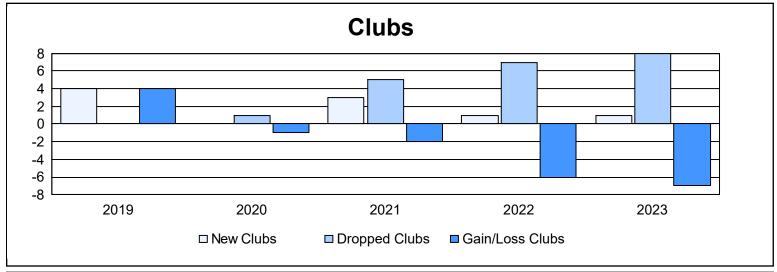

District LA 4 As of June 2023 Cumulative

| Year      | New<br>Clubs | Dropped<br>Clubs | Gain/<br>Loss<br>Clubs | New<br>Members | Charter<br>Members | Reinstate<br>Members | Transfer<br>Members | Total<br>Member<br>Added | Total<br>Members<br>Dropped | Gain/<br>Loss<br>Members |
|-----------|--------------|------------------|------------------------|----------------|--------------------|----------------------|---------------------|--------------------------|-----------------------------|--------------------------|
| 2018-2019 | 4            | 0                | 4                      | 317            | 166                | 134                  | 5                   | 622                      | 501                         | 121                      |
| 2019-2020 | 0            | 1                | -1                     | 44             | 18                 | 5                    | 5                   | 72                       | 346                         | -274                     |
| 2020-2021 | 3            | 5                | -2                     | 220            | 68                 | 20                   | 8                   | 316                      | 388                         | -72                      |
| 2021-2022 | 1            | 7                | -6                     | 180            | 56                 | 104                  | 5                   | 345                      | 507                         | -162                     |
| 2022-2023 | 1            | 8                | -7                     | 90             | 21                 | 11                   | 9                   | 131                      | 277                         | -146                     |
| Average   | 2            | 4                | -2                     | 170            | 66                 | 55                   | 6                   | 297                      | 404                         | -107                     |